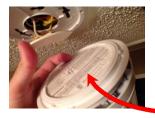

#### 7

5/26/2015 3:49 PM

Observed Not Applicable

5/26/2015 4:12 PM

Attention Needed

**Smoke Alarm** 

7

5/26/2015 4:12 PM

Smoke Alarm - Wrong connection, but still functions.

| Hallway/Stairway 2                        | Observed | Not Applicable | Attention Needed |
|-------------------------------------------|----------|----------------|------------------|
| 1. Overview                               |          |                |                  |
| 2. Flooring                               |          |                |                  |
| 3. Ceiling                                |          |                |                  |
| 4. Walls/Paint                            |          |                |                  |
| 5. Outlet/Switch Covers                   |          |                |                  |
| 6. Light Fixture                          |          |                |                  |
| 7. Smoke Alarm<br>LIQUID SMOKE TEST: PASS |          |                | ×                |