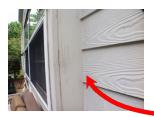

#### Front Exterior Walls/Siding/Trim Caulked joints of siding are beginning to crack.

**Front Exterior** 

Walls/Siding/Trim Caulked joints of siding are cracking.

Front Exterior Walls/Siding/Trim Discolored trim and caulk.

Attention Needed

Walls/Siding/Trim - Discolored trim and caulk.

Walls/Siding/Trim - Cracking trim above window.

| Rear Exterior        | Observed | Not Applicable | Attention Needed |
|----------------------|----------|----------------|------------------|
| 1. Overview          |          |                |                  |
| 2. Roof/Trim         |          |                |                  |
| 3. Walls/Siding/Trim |          |                | ×                |
| 4. Landscaping       |          |                |                  |
| 5. Patio/Porch       |          |                | ×                |
| 6 . BBQ Grill        |          |                |                  |
| 7. Pet Evidence      |          | N/A            |                  |
| 8. Light Fixtures    |          |                |                  |
|                      |          |                |                  |