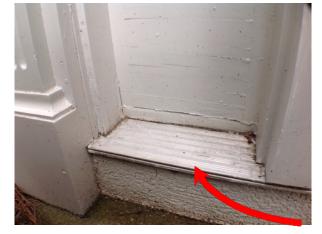

#### Front Exterior Walls/Siding/Trim Caulked joints of siding are beginning to crack.

**Front Exterior** 

Walls/Siding/Trim Caulked joints of siding are cracking.

Front Exterior Walls/Siding/Trim Discolored trim and caulk.