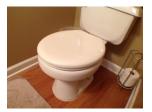

## Bathroom 2

Bathroom 2 Commode Caulk at floor is discolored.

Bathroom 2 Commode Discolored and cracking caulk.

Bathroom 3

Bathroom 3 Commode Discolored caulk and slightly pulling away.

#### Sink/Faucet

7

5/26/2015 3:31 PM

Commode - Caulk at floor is discolored.

Observed

Cabinet Under Sink

5/26/2015 3:31 PM

Commode - Discolored and cracking caulk.