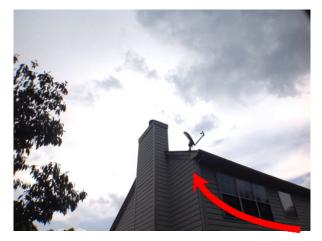

## **Rear Exterior**

Walls/Siding/Trim

Where the chimney trim meets the roof, it (trim) is chipping.

Rear Exterior Walls/Siding/Trim Caulk is separating in rear window bump out.

Rear Exterior Walls/Siding/Trim Rear window trim is cracking and discolored.

Walls/Siding/Trim - Where the chimney trim meets the roof, it (trim) is chipping.

Observed Not Applicable

Rear Exterior

5/26/2015 3:13 PM

3

5/26/2015 3:14 PM

**Walls/Siding/Trim** - Caulk is separating in rear window bump out.