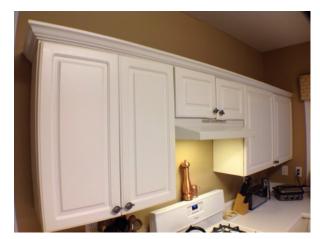

# Kitchen

**Counter Top/Back Splash** Caulk discolored and cracking behind the sink.

Kitchen Upper Cabinets Cabinets door swelling.

Hallway/Stairway

Hallway/Stairway Banister Banister is loose.

11

5/26/2015 3:42 PM

**Upper Cabinets** 

Not Applicable

Observed

Kitchen 13

5/26/2015 3:42 PM

13

5/26/2015 3:42 PM

**Upper Cabinets** 

19

5/26/2015 3:43 PM

8. Door Stop

Upper Cabinets - Cabinets door swelling.

Observed

Not Applicable

Attention Needed