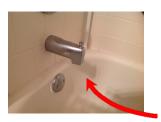

## Bathroom 2

Bathroom 2 Commode Caulk at floor is discolored.

Bathroom 2 Commode Discolored and cracking caulk.

Bathroom 3

Bathroom 3 Commode Discolored caulk and slightly pulling away.

#### Sink/Faucet

7

5/26/2015 3:31 PM

Commode - Caulk at floor is discolored.

Observed

Cabinet Under Sink

5/26/2015 3:31 PM

Commode - Discolored and cracking caulk.