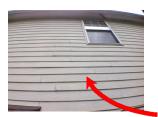

#### Front Exterior Walls/Siding/Trim Caulked joints of siding are beginning to crack.

**Front Exterior** 

Walls/Siding/Trim Caulked joints of siding are cracking.

Front Exterior Walls/Siding/Trim Discolored trim and caulk.

#### Landscaping

12

5/26/2015 3:07 PM

**Walls/Siding/Trim** - Caulked joints of siding are beginning to crack.

Roof/Trim - Bent Gutter

12

11

5/26/2015 3:15 PM

**Walls/Siding/Trim** - Caulked joints of siding are cracking.

Not Applicable

**Front Exterior** 

12

5/26/2015 3:17 PM

12

Observed

5/26/2015 3:17 PM

Attention Needed

Walls/Siding/Trim - Discolored trim and caulk.

Walls/Siding/Trim - Cracking trim above window.

| Rear Exterior        | Observed | Not Applicable | Attention Needed |
|----------------------|----------|----------------|------------------|
| 1. Overview          |          |                |                  |
| 2. Roof/Trim         |          |                |                  |
| 3. Walls/Siding/Trim |          |                | ×                |
| 4. Landscaping       |          |                |                  |
| 5. Patio/Porch       |          |                | ×                |
| 6 . BBQ Grill        |          |                |                  |
| 7. Pet Evidence      |          | N/A            |                  |
| 8. Light Fixtures    |          |                |                  |
|                      |          |                |                  |