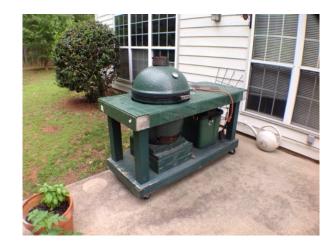

he siding are cracking.

Observed

Walls/Siding/Trim - Caulked joints of siding are cracking.



3

5/26/2015 3:11 PM



Walls/Siding/Trim - Where the chimney trim meets the roof, it (trim) is chipping.

Observed Not Applicable

Rear Exterior

5/26/2015 3:13 PM

3

5/26/2015 3:14 PM



**Walls/Siding/Trim** - Caulk is separating in rear window bump out.

4

5/26/2015 3:10 PM



Landscaping

**Walls/Siding/Trim** - Rear window trim is cracking and discolored.

5

5/26/2015 3:10 PM



Patio/Porch

#### 100 Nowhere Way, Somewhere, AK 12345

Not Applicable

**Rear Exterior** 

5

5/26/2015 3:11 PM

6

Observed

Observed

 $\checkmark$ 

 $\checkmark$ 

 $\checkmark$ 

 $\checkmark$ 

Not Applicable

Attention Needed

5/26/2015 3:10 PM

Patio/Porch - Crack up the middle.

8

5/26/2015 3:10 PM



**BBQ Grill** 



#### **Light Fixtures**

# Entry

- 1. Front Door Exterior
- 2. Porch/Patio
- 3. Overview
- 4. Front Door Interior
- 5. Keyless Lock/Deadbolt
- 6. Floors
- 7. Ceiling
- 8. Walls/Paint

Attention Needed

X

## 100 Nowhere Way, Somewhere, AK 12345

Attention Needed

Not Applicable

N/A

#### Entry

- 9. Outlet/Switch Covers
- 10. Light Fixtures
- 11. Other
- 12. Smoke Alarm

1





**Front Door Exterior** 

1

3

Observed





Front Door Exterior - Slight cracking of trim caulk and paint.



5/26/2015 3:16 PM



Porch/Patio

5/26/2015 3:27 PM



Overview

# 100 Nowhere Way, Somewhere, AK 12345

5/26/2015 3:27 PM

Not Applicable

Attention Needed

Entry

4

## 5/26/2015 3:27 PM





**Front Door Interior** 

7

5/26/2015 3:27 PM



Ceiling



Observed

Floors

6







Wal