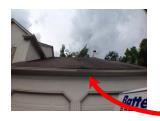

#### Front Exterior Roof/Trim Bent Gutter

#### Landscaping

12

5/26/2015 3:07 PM

**Walls/Siding/Trim** - Caulked joints of siding are beginning to crack.

Roof/Trim - Bent Gutter

12

11

5/26/2015 3:15 PM