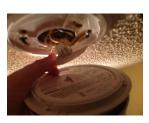

#### Hallway/Stairway Smoke Alarm

Wrong connection, but still functions.

Smoke Alarm - Wrong connection, but still functions.

| Hallway/Stairway 2                        | Observed | Not Applicable | Attention Needed |
|-------------------------------------------|----------|----------------|------------------|
| 1. Overview                               |          |                |                  |
| 2. Flooring                               |          |                |                  |
| 3. Ceiling                                |          |                |                  |
| 4. Walls/Paint                            |          |                |                  |
| 5. Outlet/Switch Covers                   |          |                |                  |
| 6. Light Fixture                          |          |                |                  |
| 7. Smoke Alarm<br>LIQUID SMOKE TEST: PASS |          |                | ×                |