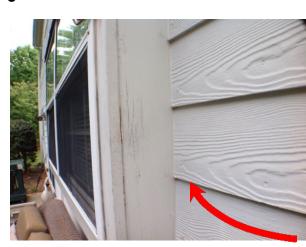

#### Front Exterior Walls/Siding/Trim Caulked joints of siding are beginning to crack.

**Front Exterior** 

Walls/Siding/Trim Caulked joints of siding are cracking.

Front Exterior Walls/Siding/Trim Discolored trim and caulk.

Front Exterior Walls/Siding/Trim Cracking trim above window.

**Walls/Siding/Trim** - Caulked joints of siding are cracking.

Not Applicable

**Front Exterior** 

12

5/26/2015 3:17 PM

12

Observed

5/26/2015 3:17 PM

Attention Needed

Walls/Siding/Trim - Discolored trim and caulk.

Walls/Siding/Trim - Cracking trim above window.

| Rear Exterior        | Observed | Not Applicable | Attention Needed |
|----------------------|----------|----------------|------------------|
| 1. Overview          |          |                |                  |
| 2. Roof/Trim         |          |                |                  |
| 3. Walls/Siding/Trim |          |                | ×                |
| 4. Landscaping       |          |                |                  |
| 5. Patio/Porch       |          |                | ×                |
| 6 . BBQ Grill        |          |                |                  |
| 7. Pet Evidence      |          | N/A            |                  |
| 8. Light Fixtures    |          |                |                  |
|                      |          |                |                  |