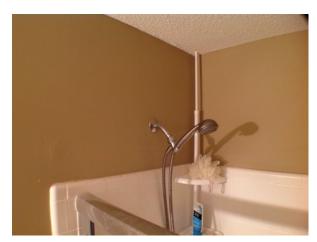

## Bathroom Master

**Shower/Fixture** Cracking Caulk on exterior of shower tray.