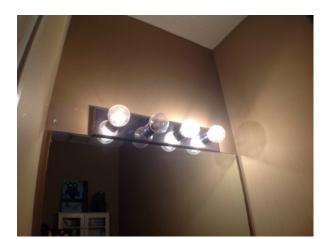

## Bathroom 2

Bathroom 2 Commode Caulk at floor is discolored.

Bathroom 2 Commode Discolored and cracking caulk.

Bathroom 3

Bathroom 3 Commode Discolored caulk and slightly pulling away.

## Bathroo

Observed

**Smoke Alarm** 

7

5/26/2015 4:07 PM

Smoke Alarm - Wrong connection for alarm, but still works.

| bom 2                 | Observed | Not Applicable | Attention Needed |
|-----------------------|----------|----------------|------------------|
| 1. Overview           |          |                |                  |
| 2. Flooring           |          |                |                  |
| 3. Ceiling            |          |                |                  |
| 4. Walls/Paint        |          |                |                  |
| 5. Sink/Faucet        |          |                |                  |
| 6. Cabinet Under Sink |          |                |                  |
| 7. Commode            |          |                | ×                |
|                       |          |                |                  |

#### **OnSight PROS Report** 100 Nowhere Way, Somewhere, AK 12345 Observed Not Applicable Attention Needed Bathroom 2 8. Door Stops 9. Towel Bars $\checkmark$ 10. Outlet/Switch Covers 11. Light Fixtures $\checkmark$ 12. Exhaust Fan 13. Smoke Alarm N/A 1 5/26/2015 3:30 PM 2 5/26/2015 3:30 PM