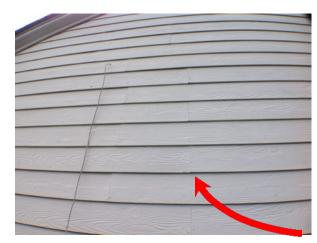

#### Front Exterior Walls/Siding/Trim Caulked joints of siding are beginning to crack.

**Front Exterior** 

Walls/Siding/Trim Caulked joints of siding are cracking.

Front Exterior Walls/Siding/Trim Discolored trim and caulk.

#### Landscaping

12

5/26/2015 3:07 PM

**Walls/Siding/Trim** - Caulked joints of siding are beginning to crack.

Roof/Trim - Bent Gutter

12

11

5/26/2015 3:15 PM