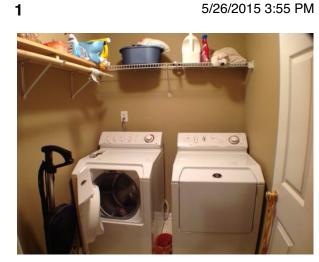

# 100 Nowhere Way, Somewhere, AK 12345

Not Applicable

Observed

Attention Needed

16

**Bathroom Master** 

5/26/2015 3:55 PM

| Utility Room            | Observed | Not Applicable | Attention Needed |
|-------------------------|----------|----------------|------------------|
| 1. Overview             |          |                |                  |
| 2. Flooring             |          |                |                  |
| 3. Ceiling              |          |                |                  |
| 4. Walls/Paint          |          |                | ×                |
| 5. Washer Connection    |          |                |                  |
| 6. Washing Machine      |          |                |                  |
| 7. Dryer                |          |                |                  |
| 8. Door Stops           |          |                |                  |
| 9. Outlet/Switch Covers |          |                |                  |
| 10. Light Fixtures      |          |                |                  |
| 11. Smoke Alarm         |          | N/A            |                  |
|                         |          |                |                  |

Not Applicable

**Utility Room** 

5/26/2015 3:55 PM

Attention Needed

5/26/2015 3:55 PM

Overview

2

5/26/2015 3:55 PM