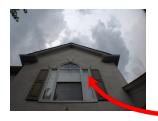

#### Front Exterior Walls/Siding/Trim Caulked joints of siding are beginning to crack.

**Front Exterior** 

Walls/Siding/Trim Caulked joints of siding are cracking.

Front Exterior Walls/Siding/Trim Discolored trim and caulk.

#### Landscaping

12

5/26/2015 3:07 PM

**Walls/Siding/Trim** - Caulked joints of siding are beginning to crack.

Roof/Trim - Bent Gutter

12

11

5/26/2015 3:15 PM