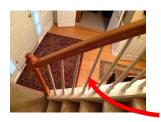

Walls/Paint

6

5/26/2015 3:48 PM

Banister - Banister is loose.

Hallway/Stairway