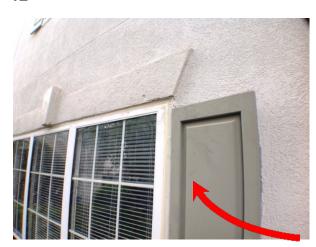

## Entry

Entry Front Door Exterior Slight cracking of trim caulk and paint.

Entry Light Fixtures Does not turn on.

#### Entry

- 9. Outlet/Switch Covers
- 10. Light Fixtures
- 11. Other
- 12. Smoke Alarm

1

**Front Door Exterior** 

1

3

Observed

Front Door Exterior - Slight cracking of trim caulk and paint.