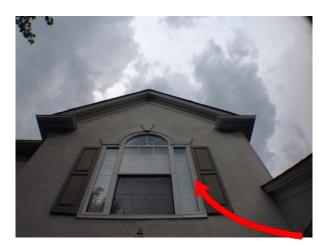

Front Exterior Walls/Siding/Trim Cracking trim above window.

Attention Needed

Walls/Siding/Trim - Discolored trim and caulk.

Walls/Siding/Trim - Cracking trim above window.

| Rear Exterior        | Observed | Not Applicable | Attention Needed |
|----------------------|----------|----------------|------------------|
| 1. Overview          |          |                |                  |
| 2. Roof/Trim         |          |                |                  |
| 3. Walls/Siding/Trim |          |                | ×                |
| 4. Landscaping       |          |                |                  |
| 5. Patio/Porch       |          |                | ×                |
| 6 . BBQ Grill        |          |                |                  |
| 7. Pet Evidence      |          | N/A            |                  |
| 8. Light Fixtures    |          |                |                  |
|                      |          |                |                  |