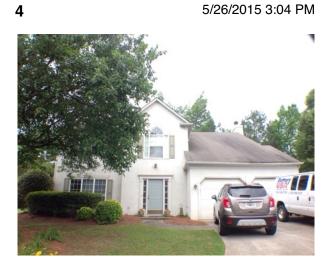

# **PROPERTY DETAIL**

**Front Exterior** 

- 1. Street Overview
- 2. Address

Attention Needed

| OnSight PROS Report | 100 Nowhei | re Way, Some   | where, AK 12345  |
|---------------------|------------|----------------|------------------|
| Front Exterior      | Observed   | Not Applicable | Attention Needed |
| 3. Front Left View  |            |                |                  |
| 4. Center View      |            |                |                  |
| 5. Front Right View |            |                |                  |
| 6. Driveway         |            |                |                  |
| 7. Garage Door      |            |                |                  |

- 8. Yard
- 9. Landscaping
- 10. Mail Box
- 11. Roof/Trim
- 12. Walls/Siding/Trim
- 13. Light Fixtures

1

5/26/2015 3:04 PM

**Street Overview** 

Address

2

×

X