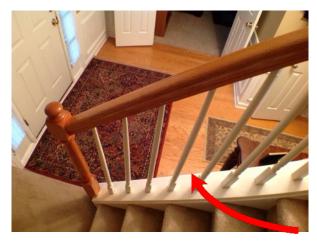

Walls/Paint

6

5/26/2015 3:48 PM

Banister - Banister is loose.

Hallway/Stairway