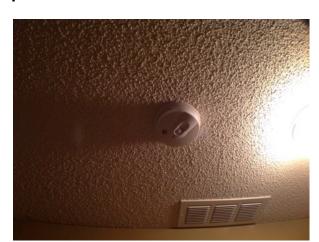

#### 7

5/26/2015 3:49 PM

Observed Not Applicable

5/26/2015 4:12 PM

Attention Needed

**Smoke Alarm** 

7

5/26/2015 4:12 PM

Smoke Alarm - Wrong connection, but still functions.

| Hallway/Stairway 2                        | Observed | Not Applicable | Attention Needed |
|-------------------------------------------|----------|----------------|------------------|
| 1. Overview                               |          |                |                  |
| 2. Flooring                               |          |                |                  |
| 3. Ceiling                                |          |                |                  |
| 4. Walls/Paint                            |          |                |                  |
| 5. Outlet/Switch Covers                   |          |                |                  |
| 6. Light Fixture                          |          |                |                  |
| 7. Smoke Alarm<br>LIQUID SMOKE TEST: PASS |          |                | ×                |