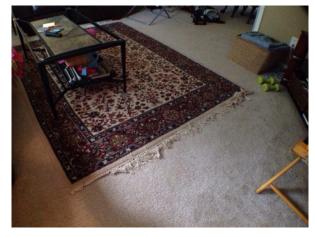

## Living Room

## **Living Room**

**Ceiling** Slight cracking in what looks like an old patch.

#### 100 Nowhere Way, Somewhere, AK 12345 **OnSight PROS Report** Not Applicable Observed Living Room

5/26/2015 3:32 PM

5/26/2015 3:33 PM

3

4

5/26/2015 3:33 PM

Walls/Paint

Ceiling - Slight cracking in what looks like an old patch.