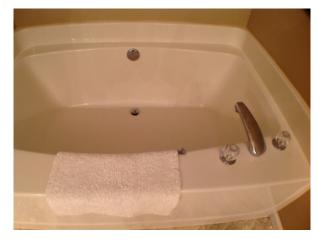

## Bathroom Master

**Shower/Fixture** Cracking Caulk on exterior of shower tray.