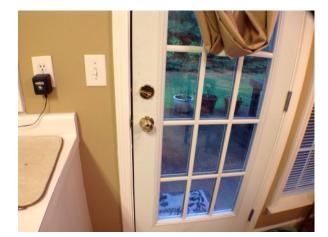

## Entry

Entry Front Door Exterior Slight cracking of trim caulk and paint.

Entry Light Fixtures Does not turn on.

#### Entry

- 9. Outlet/Switch Covers
- 10. Light Fixtures
- 11. Other
- 12. Smoke Alarm

1

**Front Door Exterior** 

1

3

Observed

Front Door Exterior - Slight cracking of trim caulk and paint.