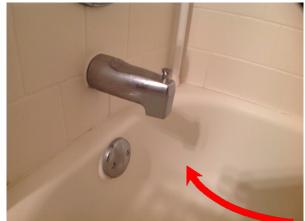

# Bathroom 3

Tub/Fixture Caulk is slightly Discolored.

8

5/26/2015 3:59 PM

Tub/Fixture

Observed

**Commode** - Discolored caulk and slightly pulling away.

5/26/2015 3:59 PM

Tub/Fixture - Caulk is slightly Discolored.

| OnSight PROS Report |                   |    | 100 Nowhe | ere Way, Some  | where, AK 12345  |
|---------------------|-------------------|----|-----------|----------------|------------------|
| Bathroom 3          |                   |    | Observed  | Not Applicable | Attention Needed |
| 9                   | 5/26/2015 4:00 PM | 13 |           | 5/26/2015      | 5 4:00 PM        |