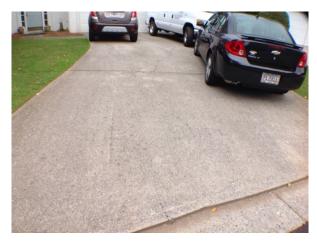

# **PROPERTY DETAIL**

**Front Exterior** 

- 1. Street Overview
- 2. Address

Attention Needed

| OnSight PROS Report | 100 Nowhei | re Way, Some   | where, AK 12345  |
|---------------------|------------|----------------|------------------|
| Front Exterior      | Observed   | Not Applicable | Attention Needed |
| 3. Front Left View  |            |                |                  |
| 4. Center View      |            |                |                  |
| 5. Front Right View |            |                |                  |
| 6. Driveway         |            |                |                  |
| 7. Garage Door      |            |                |                  |

Not Applicable

**Front Exterior** 

6

5/26/2015 3:05 PM

M 7

5/26/2015 3:05 PM

Attention Needed

Driveway - Center Crack