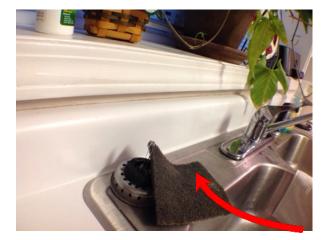

# Kitchen

**Counter Top/Back Splash** Caulk discolored and cracking behind the sink.

Kitchen Upper Cabinets Cabinets door swelling.

Hallway/Stairway

Hallway/Stairway Banister Banister is loose.

Observed Not Applicable

Kitchen 10

5/26/2015 3:40 PM

Refrigerator - Samsung

12

5/26/2015 3:41 PM

**Counter Top/Back Splash** - Caulk discolored and cracking behind the sink.

Lower Cabinets