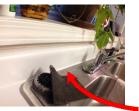

# Kitchen

**Counter Top/Back Splash** Caulk discolored and cracking behind the sink.

Kitchen Upper Cabinets Cabinets door swelling.

Hallway/Stairway

Hallway/Stairway Banister Banister is loose.