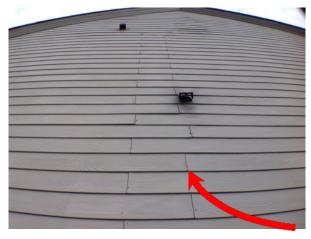

#### Front Exterior Walls/Siding/Trim Caulked joints of siding are beginning to crack.

**Front Exterior** 

Walls/Siding/Trim Caulked joints of siding are cracking.

Front Exterior Walls/Siding/Trim Discolored trim and caulk.

**Walls/Siding/Trim** - Caulked joints of siding are cracking.

Not Applicable

**Front Exterior** 

12

5/26/2015 3:17 PM

12

Observed

5/26/2015 3:17 PM

Attention Needed

Walls/Siding/Trim - Discolored trim and caulk.

Walls/Siding/Trim - Cracking trim above window.

| Rear Exterior        | Observed | Not Applicable | Attention Needed |
|----------------------|----------|----------------|------------------|
| 1. Overview          |          |                |                  |
| 2. Roof/Trim         |          |                |                  |
| 3. Walls/Siding/Trim |          |                | ×                |
| 4. Landscaping       |          |                |                  |
| 5. Patio/Porch       |          |                | ×                |
| 6 . BBQ Grill        |          |                |                  |
| 7. Pet Evidence      |          | N/A            |                  |
| 8. Light Fixtures    |          |                |                  |
|                      |          |                |                  |