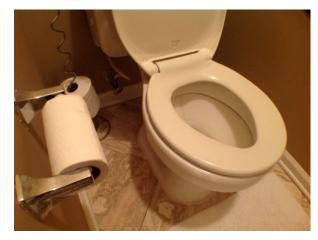

## Bathroom 2

Bathroom 2 Commode Caulk at floor is discolored.

Bathroom 2 Commode Discolored and cracking caulk.

Bathroom 3

Bathroom 3 Commode Discolored caulk and slightly pulling away.

# Bathroom 3

Tub/Fixture Caulk is slightly Discolored.