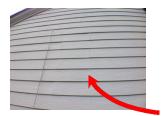

#### Front Exterior Walls/Siding/Trim Caulked joints of siding are beginning to crack.

**Front Exterior** 

Walls/Siding/Trim Caulked joints of siding are cracking.

Front Exterior Walls/Siding/Trim Discolored trim and caulk.

**Walls/Siding/Trim** - Caulked joints of siding are cracking.

Not Applicable

**Front Exterior** 

12

5/26/2015 3:17 PM

12

Observed

5/26/2015 3:17 PM

Attention Needed

Walls/Siding/Trim - Discolored trim and caulk.

Walls/Siding/Trim - Cracking trim above window.

| Rear Exterior        | Observed | Not Applicable | Attention Needed |
|----------------------|----------|----------------|------------------|
| 1. Overview          |          |                |                  |
| 2. Roof/Trim         |          |                |                  |
| 3. Walls/Siding/Trim |          |                | ×                |
| 4. Landscaping       |          |                |                  |
| 5. Patio/Porch       |          |                | ×                |
| 6 . BBQ Grill        |          |                |                  |
| 7. Pet Evidence      |          | N/A            |                  |
| 8. Light Fixtures    |          |                |                  |
|                      |          |                |                  |