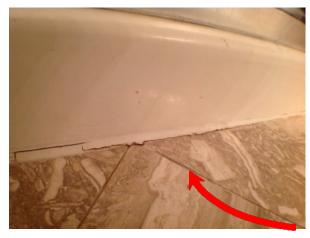

# Bathroom 3

Tub/Fixture Caulk is slightly Discolored.

8

5/26/2015 3:59 PM

Tub/Fixture

Observed

**Commode** - Discolored caulk and slightly pulling away.

5/26/2015 3:59 PM

Tub/Fixture - Caulk is slightly Discolored.

| OnSight PROS Report |                   |    | 100 Nowhe | ere Way, Some  | where, AK 12345  |
|---------------------|-------------------|----|-----------|----------------|------------------|
| Bathroom 3          |                   |    | Observed  | Not Applicable | Attention Needed |
| 9                   | 5/26/2015 4:00 PM | 13 |           | 5/26/2015      | 5 4:00 PM        |