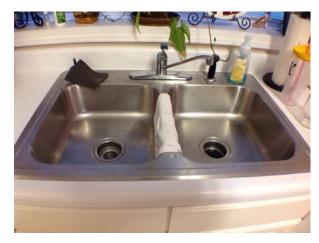

Observed Not Applicable

Kitchen 10

5/26/2015 3:40 PM

Refrigerator - Samsung

12

5/26/2015 3:41 PM

**Counter Top/Back Splash** - Caulk discolored and cracking behind the sink.

Lower Cabinets