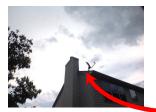

## **Rear Exterior**

Walls/Siding/Trim

Where the chimney trim meets the roof, it (trim) is chipping.

Rear Exterior Walls/Siding/Trim Caulk is separating in rear window bump out.

Rear Exterior Walls/Siding/Trim Rear window trim is cracking and discolored.

Walls/Siding/Trim - Where the chimney trim meets the roof, it (trim) is chipping.

Observed Not Applicable

Rear Exterior

5/26/2015 3:13 PM

3

5/26/2015 3:14 PM

**Walls/Siding/Trim** - Caulk is separating in rear window bump out.