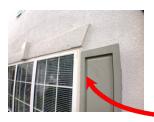

Front Exterior Walls/Siding/Trim Cracking trim above window.

Attention Needed

Walls/Siding/Trim - Discolored trim and caulk.

Walls/Siding/Trim - Cracking trim above window.

| Rear Exterior        | Observed | Not Applicable | Attention Needed |
|----------------------|----------|----------------|------------------|
| 1. Overview          |          |                |                  |
| 2. Roof/Trim         |          |                |                  |
| 3. Walls/Siding/Trim |          |                | ×                |
| 4. Landscaping       |          |                |                  |
| 5. Patio/Porch       |          |                | ×                |
| 6 . BBQ Grill        |          |                |                  |
| 7. Pet Evidence      |          | N/A            |                  |
| 8. Light Fixtures    |          |                |                  |
|                      |          |                |                  |