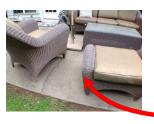

## **Rear Exterior**

Rear Exterior Walls/Siding/Trim Caulked joints of siding are cracking.

Rear Exterior Patio/Porch

Crack up the middle.

**Rear Exterior Walls/Siding/Trim** Caulked joints of the siding are cracking.

 $\checkmark$ 

 $\checkmark$ 

 $\checkmark$ 

 $\checkmark$ 

Not Applicable

Attention Needed

5/26/2015 3:10 PM

Patio/Porch - Crack up the middle.