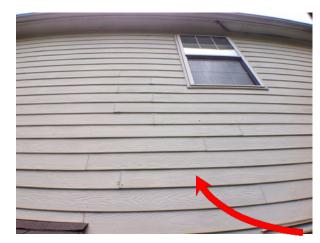

#### Front Exterior Walls/Siding/Trim Caulked joints of siding are beginning to crack.

**Front Exterior** 

Walls/Siding/Trim Caulked joints of siding are cracking.

Front Exterior Walls/Siding/Trim Discolored trim and caulk.

**Walls/Siding/Trim** - Caulked joints of siding are cracking.

Not Applicable

**Front Exterior** 

12

5/26/2015 3:17 PM

12

Observed

5/26/2015 3:17 PM