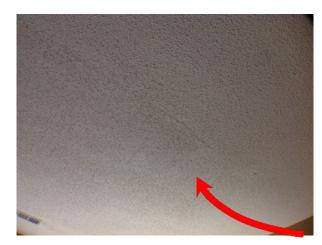

## **Living Room**

**Ceiling** Slight cracking in what looks like an old patch.

#### 100 Nowhere Way, Somewhere, AK 12345 **OnSight PROS Report** Not Applicable Observed Living Room

5/26/2015 3:32 PM

5/26/2015 3:33 PM

3

4

5/26/2015 3:33 PM

Walls/Paint

Ceiling - Slight cracking in what looks like an old patch.