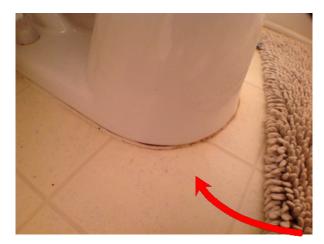

## Bathroom 2

Bathroom 2 Commode Caulk at floor is discolored.

Bathroom 2 Commode Discolored and cracking caulk.

Bathroom 3

Bathroom 3 Commode Discolored caulk and slightly pulling away.

#### Sink/Faucet

7

5/26/2015 3:31 PM

Commode - Caulk at floor is discolored.

Observed

Cabinet Under Sink

5/26/2015 3:31 PM

Commode - Discolored and cracking caulk.