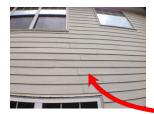

#### Front Exterior Walls/Siding/Trim Caulked joints of siding are beginning to crack.

**Front Exterior** 

Walls/Siding/Trim Caulked joints of siding are cracking.

Front Exterior Walls/Siding/Trim Discolored trim and caulk.

**Walls/Siding/Trim** - Caulked joints of siding are cracking.

Not Applicable

**Front Exterior** 

12

5/26/2015 3:17 PM

12

Observed

5/26/2015 3:17 PM