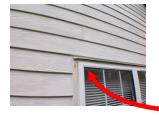

Front Exterior Walls/Siding/Trim Cracking trim above window.

Attention Needed

Walls/Siding/Trim - Discolored trim and caulk.

Walls/Siding/Trim - Cracking trim above window.

| Rear Exterior        | Observed | Not Applicable | Attention Needed |
|----------------------|----------|----------------|------------------|
| 1. Overview          |          |                |                  |
| 2. Roof/Trim         |          |                |                  |
| 3. Walls/Siding/Trim |          |                | ×                |
| 4. Landscaping       |          |                |                  |
| 5. Patio/Porch       |          |                | ×                |
| 6 . BBQ Grill        |          |                |                  |
| 7. Pet Evidence      |          | N/A            |                  |
| 8. Light Fixtures    |          |                |                  |
|                      |          |                |                  |