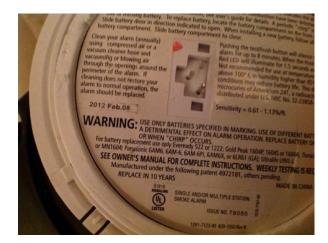

#### Hallway/Stairway Smoke Alarm

Wrong connection, but still functions.

## Hallway/Stairway 2

**Smoke Alarm** Wrong connection for alarm, but still works.

Smoke Alarm - Wrong connection, but still functions.

| Hallway/Stairway 2                        | Observed | Not Applicable | Attention Needed |
|-------------------------------------------|----------|----------------|------------------|
| 1. Overview                               |          |                |                  |
| 2. Flooring                               |          |                |                  |
| 3. Ceiling                                |          |                |                  |
| 4. Walls/Paint                            |          |                |                  |
| 5. Outlet/Switch Covers                   |          |                |                  |
| 6. Light Fixture                          |          |                |                  |
| 7. Smoke Alarm<br>LIQUID SMOKE TEST: PASS |          |                | ×                |

## 5/26/2015 3:50 PM

Attention Needed

5/26/2015 3:50 PM

7

5/26/2015 4:06 PM

**Smoke Alarm** 