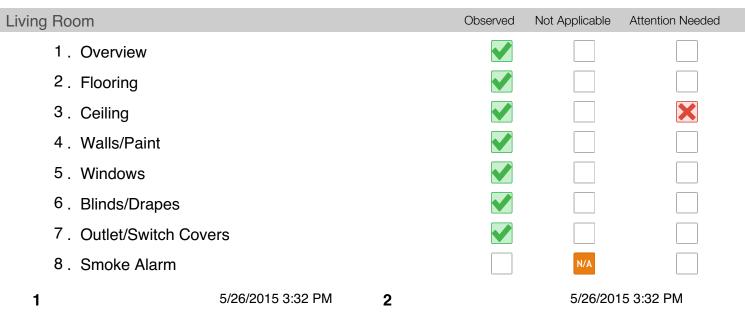

## Living Room

## **Living Room**

**Ceiling** Slight cracking in what looks like an old patch.