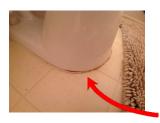

## Bathroom 2

Bathroom 2 Commode Caulk at floor is discolored.

Bathroom 2 Commode Discolored and cracking caulk.

Bathroom 3

Bathroom 3 Commode Discolored caulk and slightly pulling away.

#### Sink/Faucet

7

5/26/2015 3:31 PM

Commode - Caulk at floor is discolored.

Observed

Cabinet Under Sink

5/26/2015 3:31 PM

Commode - Discolored and cracking caulk.