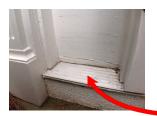

## Entry

Entry Front Door Exterior Slight cracking of trim caulk and paint.

Entry Light Fixtures Does not turn on.

#### Entry

- 9. Outlet/Switch Covers
- 10. Light Fixtures
- 11. Other
- 12. Smoke Alarm

1

**Front Door Exterior** 

1

3

Observed

Front Door Exterior - Slight cracking of trim caulk and paint.