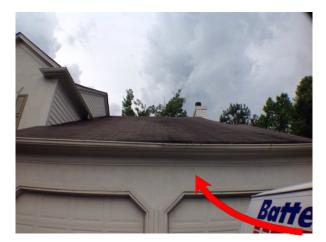

#### Front Exterior Roof/Trim Bent Gutter

#### Landscaping

12

5/26/2015 3:07 PM

**Walls/Siding/Trim** - Caulked joints of siding are beginning to crack.

Roof/Trim - Bent Gutter

12

11

5/26/2015 3:15 PM