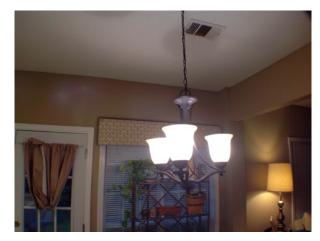

## Living Room

## **Living Room**

**Ceiling** Slight cracking in what looks like an old patch.